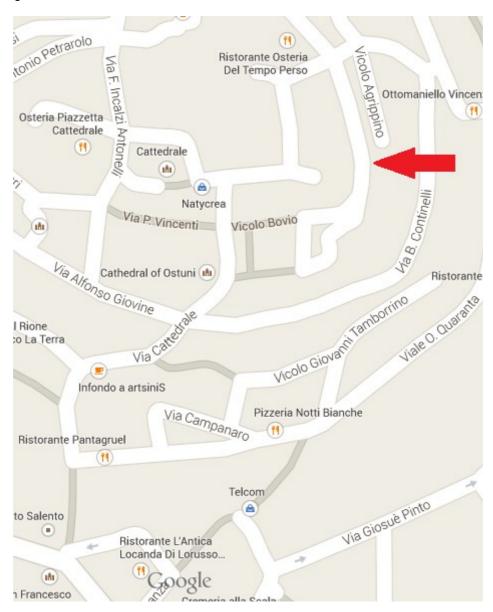

There are various routes to the apartment through the narrow winding streets of the old town, but the clearest route is to enter the old town on the main access road to the cathedral, *via Cattedrale*, the entrance to which is opposite the main town square *Piazza della Libertà*, dominated by the town hall, or *Commune*. The entrance to the street has Café Ayroldi on the right, facing the main road. This is also the place where you can get of the bus from the station if you have come by train.

Walk up *via Cattedrale* and take the right turn into a narrow street before you reach the archway, just before the *'Souvenir La Citta Bianca'* shop. This is also signposted to *'Osteria Del Tempo Perso'*, one of the best known restaurants in the town (if you need help, ask for directions to this restaurant). Follow this street round the turns and bends, through the small courtyard with the pizzeria *'Il Posto Affianco'*, and just around the bend is Casa Nonna on the right hand side - number 50. If you reach *'Osteria Del Tempo Perso'* on your left then you have gone too far.