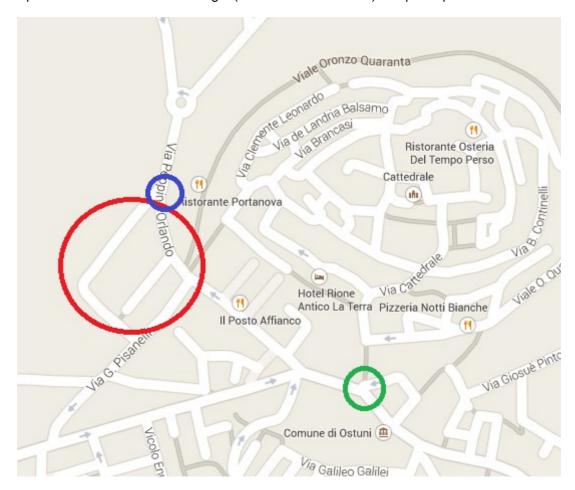

### Parking....

Access to Ostuni's *centro storico* is restricted, and no vehicles (other than the odd Ape!) can get onto the street where the apartment is located.

There are pay and display car parks in Ostuni, but the cost will build up for any length of stay in summer. When we visit the apartment we usually park in some residential streets just on the edge of the old town, and rarely have any trouble finding a parking space. The street address is *'Largo Tamburrini'*.

The area these streets are located as indicated below within the large red circle. To reach this area, if you have the main town square (*Piazza della Libertà*) on your left and the main street into the *centro storico* (*via Cattedrale*) on your right – indicated by the small green circle below – go down the slight hill for about 25m before taking the right fork down the fairly steep hill (the left fork is one way in the opposite direction, so don't go this way!). Keep going down this hill bending slightly to the right after the cinema, and turn left just as there is a petrol station/car wash on the right (small blue circle below) and park up wherever there is a space.